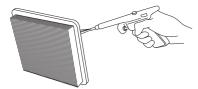

#### Oil level

The lawn mower should stand on flat ground when you check the oil level. Ensure the ignition lead has been removed from the spark plug before you open the oil filler cap.

Unscrew the oil filler cap and check the oil level on the dipstick fitted to the cover.

The oil filler cap must be completely screwed down to give a correct picture of the oil level.

If the oil level is low, fill using engine oil up to the upper level on the dipstick.

Only use recommended engine oil. See the Technical data section.